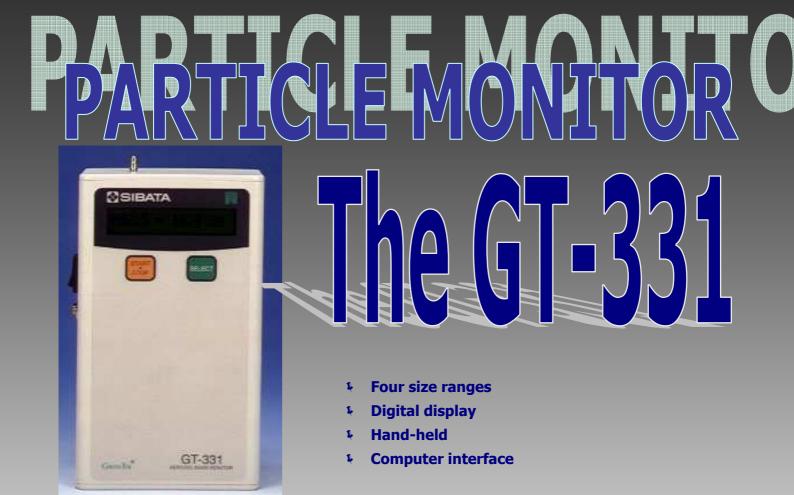

Survey the environment with this extremely portable, size selective mass monitor. Internal flow system, rechargeable battery pack and hand held size make this unit a perfect survey tool for a wide range of applications.

Filter testing, Monitoring industrial hygiene, Emission sampling, Air quality surveys

Pushing the START key starts a four minute cycle, then using the SELECT key the concentration in each of the four size ranges may be displayed. When in operation, the air is drawn through a small optical orifice and a laser optical system counts and sizes particles as they pass through. The pulses from the detector are stored in one of four memory banks and converted into mass. The flow rate is 2.83 lpm which makes it ideal for a wide range of concentrations.